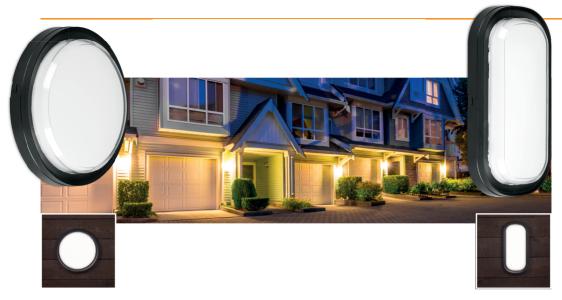

## **COASTAL OUTDOOR BULKHEAD**

## COLOUR SWITCHABLE

## **FEATURES & BENEFITS**

Choose ideal colour temperature

PC housing ideal for coastal regions

Suitable for wet environments

Protection against external impact

Flexibility during installation

Long life, less maintenance

Added peace of mind

| CODE                        | WATTS | COLOUR            | MAX LUMENS | LM/W | BEAM |
|-----------------------------|-------|-------------------|------------|------|------|
| Round Bulkhead Non-Dimmable |       |                   |            |      |      |
| WL1/CS                      | 15W   | 3000K-4000K-6500K | 1800lm     | 120  | 120° |
| Oval Bulkhead Non-Dimmable  |       |                   |            |      |      |
| WL2/CS                      | 15W   | 3000K-4000K-6500K | 1800lm     | 120  | 120° |