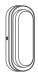

Dimensions (mm)

Overall (Ø) Projection

Dimensions (mm) WL2 267 Height 137 Width Projection

47

ENLITE®

WL1

222

47